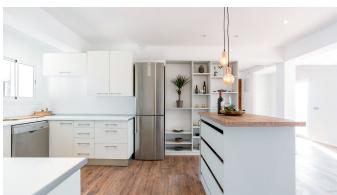

The apartment has just been completely renovated and now consists of two bedrooms, one of which has access to a terrace, an open kitchen and living room and a large bathroom. The living area is 59 m2 and with a total terrace area of 16 m2. In addition, it is possible to build a small office or bedroom. The kitchen is fully equipped and comes with a dishwasher, fridge and freezer from Bosch, induction hob and kitchen fan. The apartment has a speaker system that you can easily connect to via Bluetooth. The large bathroom has a washing machine and underfloor heating.