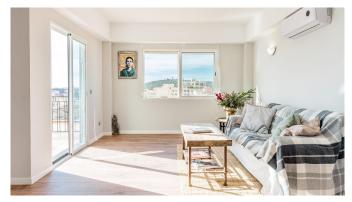

The apartment has just been completely renovated and now consists of two bedrooms, one of which has access to a terrace, an open kitchen and living room and a large bathroom. The living area is 59 m2 and with a total terrace area of 16 m2. In addition, it is possible to build a small office or bedroom. The kitchen is fully equipped and comes with a dishwasher, fridge and freezer from Bosch, induction hob and kitchen fan. The apartment has a speaker system that you can easily connect to via Bluetooth. The large bathroom has a washing machine and underfloor heating.

Additional information: Elevator, double glazing, air conditioning and private terrace.