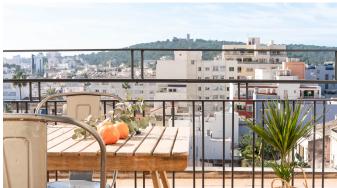

## Newly renovated penthouse in Son Espanyolet

Fantastic bright apartment with two terraces in a southwest facing position on the sixth floor of a building with elevator. Here you live high and quiet in Son Espanyolet and with a wonderful view of the sea, the mountains and Palma Cathedral.

The apartment has just been completely renovated and now consists of two bedrooms, one of which has access to a terrace, an open kitchen and living room and a large bathroom. The living area is 59 m2 and with a total terrace area of 16 m2. In addition, it is possible to build a small office or bedroom. The kitchen is fully equipped and comes with a dishwasher, fridge and freezer from Bosch, induction hob and kitchen fan. The apartment has a speaker system that you can easily connect to via Bluetooth. The large bathroom has a washing machine and underfloor heating.