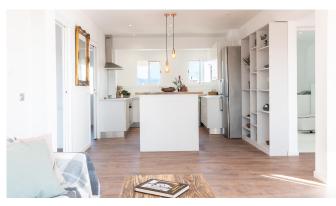

The apartment has just been completely renovated and now consists of two bedrooms, one of which has access to a terrace, an open kitchen and living room and a large bathroom. The living area is 59 m2 and with a total terrace area of 16 m2. In addition, it is possible to build a small office or bedroom. The kitchen is fully equipped and comes with a dishwasher, fridge and freezer from Bosch, induction hob and kitchen fan. The apartment has a speaker system that you can easily connect to via Bluetooth. The large bathroom has a washing machine and underfloor heating.