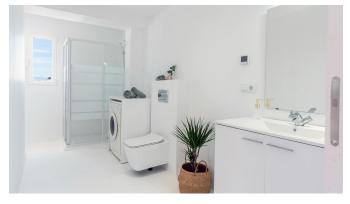

The apartment has just been completely renovated and now consists of two bedrooms, one of which has access to a terrace, an open kitchen and living room and a large bathroom. The living area is 59 m2 and with a total terrace area of 16 m2. In addition, it is possible to build a small office or bedroom. The kitchen is fully equipped and comes with a dishwasher, fridge and freezer from Bosch, induction hob and kitchen fan. The apartment has a speaker system that you can easily connect to via Bluetooth. The large bathroom has a washing machine and underfloor heating.