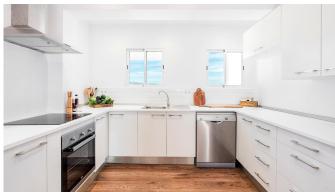

The apartment has just been completely renovated and now consists of two bedrooms, one of which has access to a terrace, an open kitchen and living room and a large bathroom. The living area is 59 m2 and with a total terrace area of 16 m2. In addition, it is possible to build a small office or bedroom. The kitchen is fully equipped and comes with a dishwasher, fridge and freezer from Bosch, induction hob and kitchen fan. The apartment has a speaker system that you can easily connect to via Bluetooth. The large bathroom has a washing machine and underfloor heating.