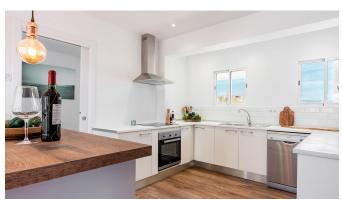

The apartment has just been completely renovated and now consists of two bedrooms, one of which has access to a terrace, an open kitchen and living room and a large bathroom. The living area is 59 m2 and with a total terrace area of 16 m2. In addition, it is possible to build a small office or bedroom. The kitchen is fully equipped and comes with a dishwasher, fridge and freezer from Bosch, induction hob and kitchen fan. The apartment has a speaker system that you can easily connect to via Bluetooth. The large bathroom has a washing machine and underfloor heating.