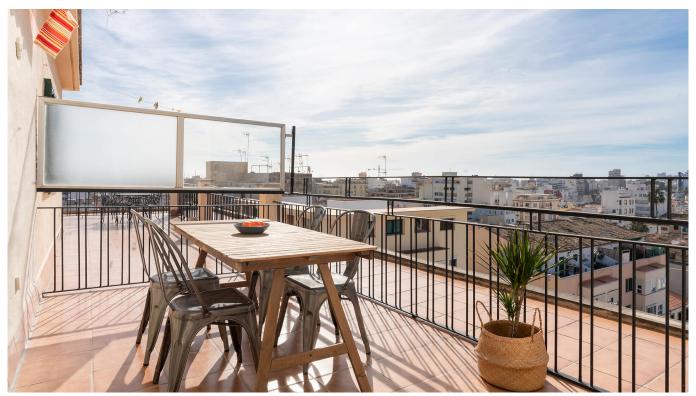

## Newly renovated penthouse in Son Espanyolet

Fantastic bright apartment with two terraces in a southwest facing position on the sixth floor of a building with elevator. Here you live high and quiet in Son Espanyolet and with a wonderful view of the sea, the mountains and Palma Cathedral.

The apartment has just been completely renovated and now consists of two bedrooms, one of which has access to a terrace, an open kitchen and living room and a large bathroom. The living area is 59 m2 and with a total terrace area of 16 m2. In addition, it is possible to build a small office or bedroom. The kitchen is fully equipped and comes with a dishwasher, fridge and freezer from Bosch, induction hob and kitchen fan. The apartment has a speaker system that you can easily connect to via Bluetooth. The large bathroom has a washing machine and underfloor heating.

Additional information: Elevator, double glazing, air conditioning and private terrace.