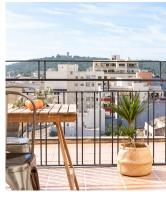

## Newly renovated penthouse in Son Espanyolet

Fantastic bright apartment with two terraces in a southwest facing position on the sixth floor of a building with elevator. Here you live high and quiet in Son Espanyolet and with a wonderful view of the sea, the mountains and Palma Cathedral.

The apartment has just been completely renovated and now consists of two bedrooms, one of which has access to a terrace, an open kitchen and living room and a large bathroom. The living area is 59 m2 and with a total terrace area of 16 m2. In addition, it is possible to build a small office or bedroom. The kitchen is fully equipped and comes with a dishwasher, fridge and freezer from Bosch, induction hob and kitchen fan. The apartment has a speaker system that you can easily connect to via Bluetooth. The large bathroom has a washing machine and underfloor heating.

Additional information: Elevator, double glazing, air conditioning and private terrace.